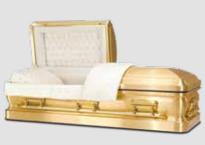

#### **PHOENIX**

A stunning two tone metal casket

The Phoenix solid bronze American casket has a split lid, matching bar handles and delicately curved corners. Featuring a two tone classic midnight brushed finish on a 48oz solid bronze shell and a pearl velvet interior. This is a glorious casket designed and finished to the highest quality.