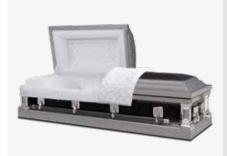

# METAL AMERICAN CASKETS

Featuring caskets made from metals including steel, bronze and copper, the Stateside metal casket range is the ultimate in quality and finish.

Encompassing many styles and finishes this range of metal caskets is supplied fully fitted inside and out with exceptional quality fittings including matching handles and soft, stylish interiors.

#### **Finished to Perfection**

In order to ensure that the quality of each casket reaches the high standards required by our customers, all the caskets featured in this section are finished to perfection by a team of highly trained craftsmen. Once finished, each casket is individually inspected prior to delivery.

Superb quality caskets, expertly finished.