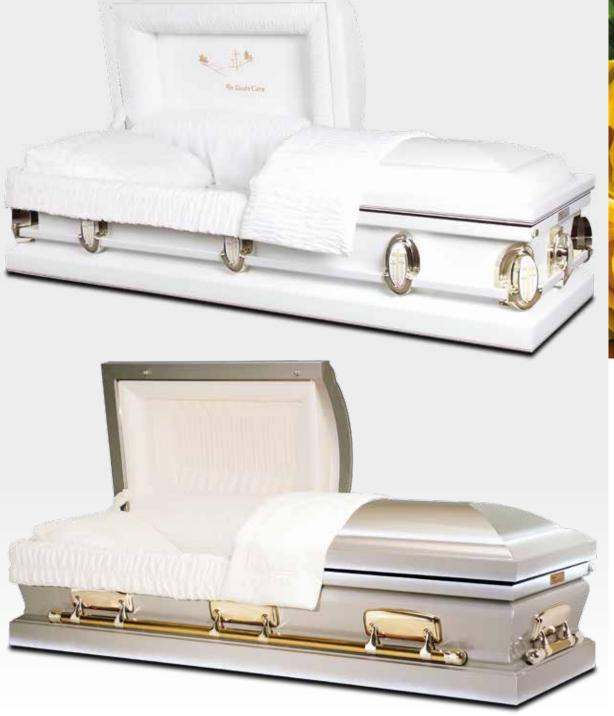

A simply stunning white casket, with a high gloss finish

A stunning pure white casket with a high gloss finish. Featuring matching bar handles with mirrored handle supports. Fitted with a white crepe interior and a sunburst pattern in crepe inside the casket lid. A truly stunning casket that is exceptional in its white finish.

#### **HOUSTON**

An elegant design finished in pure white

A solid maple casket with a satin finish, this casket has a clean and unfussy exterior design. The metalwork complements the simplicity of the wood, matching its beautiful lines. The interior is an ivory basket weave and creates a stunningly graceful farewell.

### **JACKSON**

An elegant casket in white

The Jackson casket features a full lid and a superbly elegant exterior. The fixed bar hardware gleams in contrast to the white finish and contrasts beautifully with the white velvet interior. This casket projects a protectively soft resting place for a loved one.