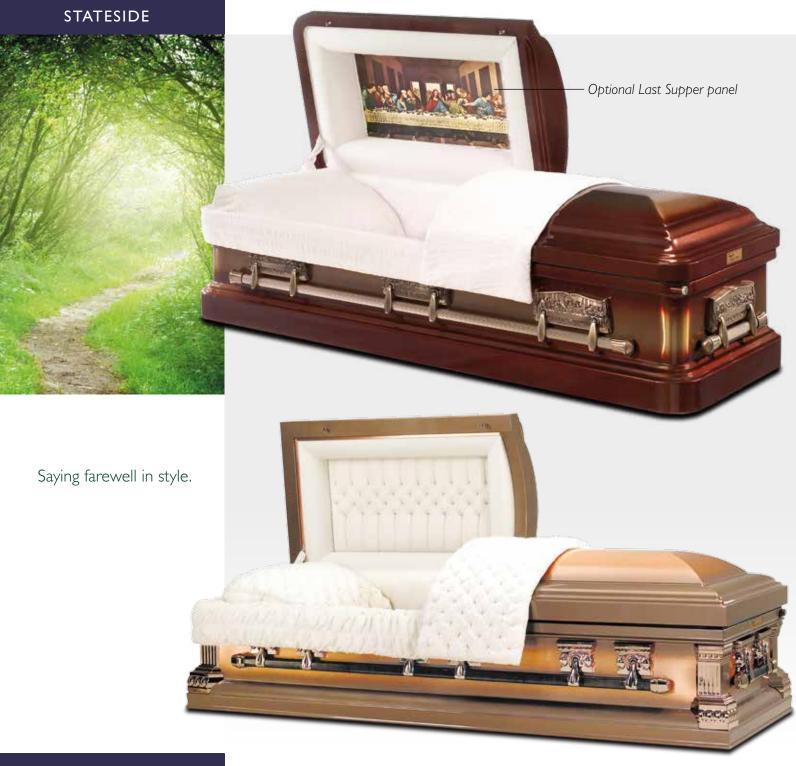

#### **KENNEDY**

A Last Supper inspired metal casket

The Kennedy American casket has a split lid and a sumptuous cognac brushed finish. Featuring a theme based on the Last Supper by Leonardo da Vinci, the Kennedy casket has Last Supper inspired handle supports as well as an optional Last Supper lid panel. Fitted with metal bar handles and a beige velvet interior, this is a truly special casket.

#### **PRINCETON**

A solid copper casket with light brushed finish

The Princeton solid copper American casket has a split lid and a Coppertone light brushed finish. Featuring copper coloured corner posts with matching handle supports. The Princeton is further fitted with matching bar handles and a beige velvet interior. A stand out casket.