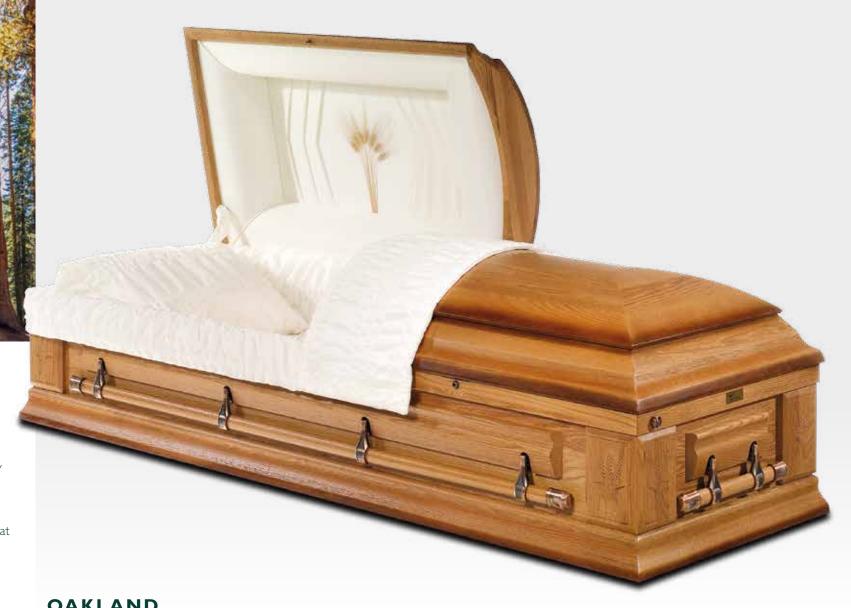

#### **OAKLAND**

The Oakland solid oak American casket has a split lid, matching bar handles and delicately engraved corner posts. Using wheat as its theme, this amazing casket has an actual wheat sheaf fixed into the inside of the casket lid as well as being engraved onto the four corner posts. A truly special casket.