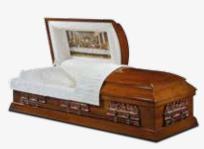

#### **CORPUS CHRISTI**

The Corpus Christi is a solid poplar casket with a highly polished finish. This amazing casket features images of the Last Supper by Leonardo da Vinci throughout. It is featured on the handle supports as well as on an optional lid panel showing a full colour replica of this most famous painting.

#### **Features**

This stunning casket has many special features, including:

- Last Supper theme
- Ornate handle supports and corner posts featuring the Last Supper
- Split lid
- Optional Last Supper lid panel
- Executive tan crepe interior