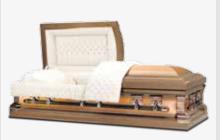

#### **MEMPHIS**

A very special solid mahogany casket.

A highly polished solid mahogany American casket with a split lid and matching bar handles. Featuring a beige velvet interior and a padded lid interior. This casket has a prestige polished finish that really makes it very special.