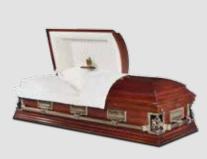

A grand tribute to a loved one, meticulously crafted from the finest woods.

**Features** 

This amazing casket has many special features, including:

- Delicate engravings of wheat on the corner posts
- Split lid
- Matching bar handles
- Sheaf of wheat inset into the inside of the lid
- Superior tan crepe interior

#### **OAKLAND**

The Oakland solid oak American casket has a split lid, matching bar handles and delicately engraved corner posts. Using wheat as its theme, this amazing casket has an actual wheat sheaf fixed into the inside of the casket lid as well as being engraved onto the four corner posts. A truly special casket.