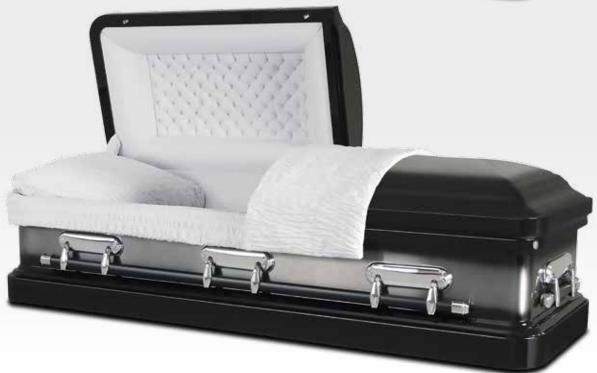

#### NIXON

Made from 18 gauge steel with an ebony finish

The Nixon casket is constructed from 18 gauge steel and has a bold and purposeful presence. The ebony finish acts as the perfect base for the gleaming metalwork detailing to the exterior. With a velvet interior, this casket is the perfect bold statement of pride and remembrance.