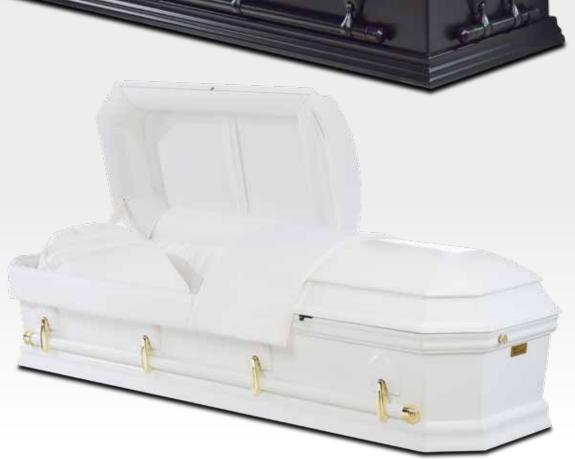

A simply stunning white casket, with a high gloss finish

A stunning pure white casket with a high gloss finish. Featuring matching bar handles with mirrored handle supports. Fitted with a white crepe interior and a sunburst pattern in crepe inside the casket lid. A truly stunning casket that is exceptional in its white finish.

#### **HOUSTON**

An elegant design finished in pure white

A solid maple casket with a satin finish, this casket has a clean and unfussy exterior design. The metalwork complements the simplicity of the wood, matching its beautiful lines. The interior is an ivory basket weave and creates a stunningly graceful farewell.

### **JACKSON**

An elegant casket in white

The Jackson casket features a full lid and a superbly elegant exterior. The fixed bar hardware gleams in contrast to the white finish and contrasts beautifully with the white velvet interior. This casket projects a protectively soft resting place for a loved one.