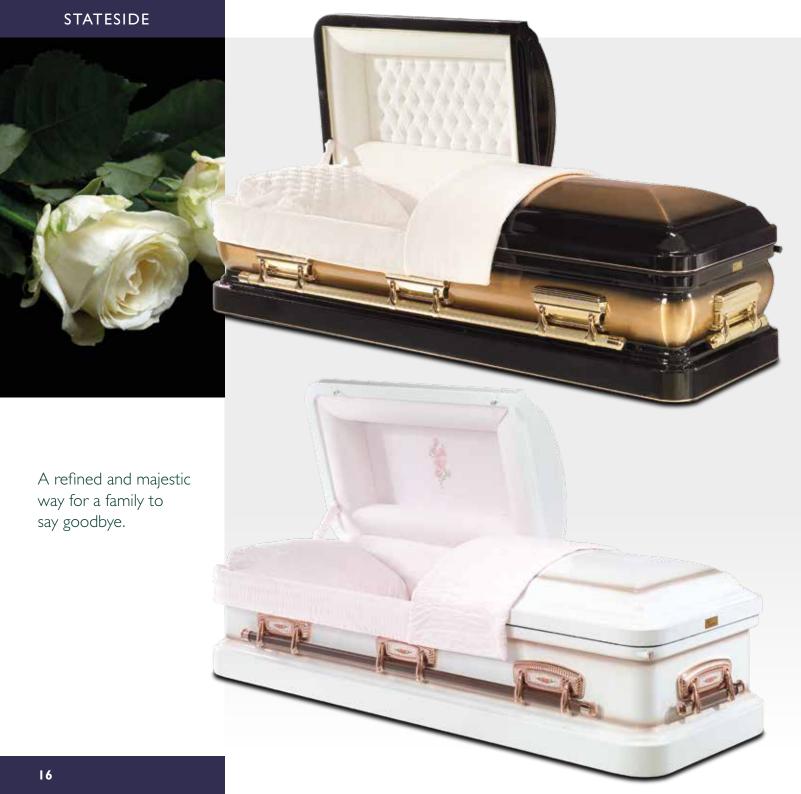

#### **PHOENIX**

A stunning two tone metal casket

The Phoenix solid bronze American casket has a split lid, matching bar handles and delicately curved corners. Featuring a two tone classic midnight brushed finish on a 48oz solid bronze shell and a pearl velvet interior. This is a glorious casket designed and finished to the highest quality.

#### **MONROE**

A delicate white casket with subtle detailing

The Monroe American casket has a split lid featuring a rose motif to the inside, matching bar handles with a rose motif on the handle supports and gentle, curved corners. Featuring a wonderful white rose finish and a light pink velvet interior. This is a special casket designed and finished to an exceptional standard.