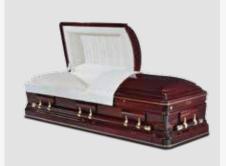

#### **MEMPHIS**

A very special solid mahogany casket.

A highly polished solid mahogany American casket with a split lid and matching bar handles. Featuring a beige velvet interior and a padded lid interior. This casket has a prestige polished finish that really makes it very special.