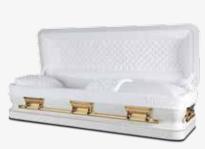

A simply stunning white casket, with a high gloss finish

A stunning pure white casket with a high gloss finish. Featuring matching bar handles with mirrored handle supports. Fitted with a white crepe interior and a sunburst pattern in crepe inside the casket lid. A truly stunning casket that is exceptional in its white finish.