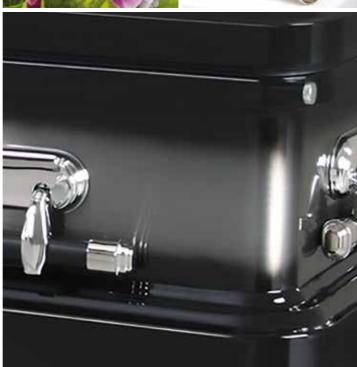

# METAL AMERICAN CASKETS

Featuring caskets made from metals including steel, bronze and copper, the Stateside metal casket range is the ultimate in quality and finish.

Encompassing many styles and finishes this range of metal caskets is supplied fully fitted inside and out with exceptional quality fittings including matching handles and soft, stylish interiors.

#### **PHOENIX**

A stunning two tone metal casket

The Phoenix solid bronze American casket has a split lid, matching bar handles and delicately curved corners. Featuring a two tone classic midnight brushed finish on a 48oz solid bronze shell and a pearl velvet interior. This is a glorious casket designed and finished to the highest quality.