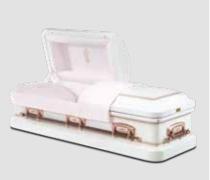

#### **MONROE**

A delicate white casket with subtle detailing

The Monroe American casket has a split lid featuring a rose motif to the inside, matching bar handles with a rose motif on the handle supports and gentle, curved corners. Featuring a wonderful white rose finish and a light pink velvet interior. This is a special casket designed and finished to an exceptional standard.