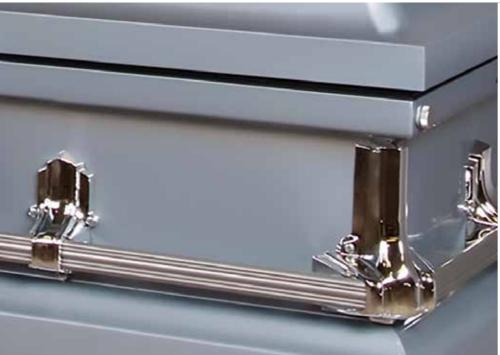

# METAL AMERICAN CASKETS

Featuring caskets made from metals including steel, bronze and copper, the Stateside metal casket range is the ultimate in quality and finish.

Encompassing many styles and finishes this range of metal caskets is supplied fully fitted inside and out with exceptional quality fittings including matching handles and soft, stylish interiors.