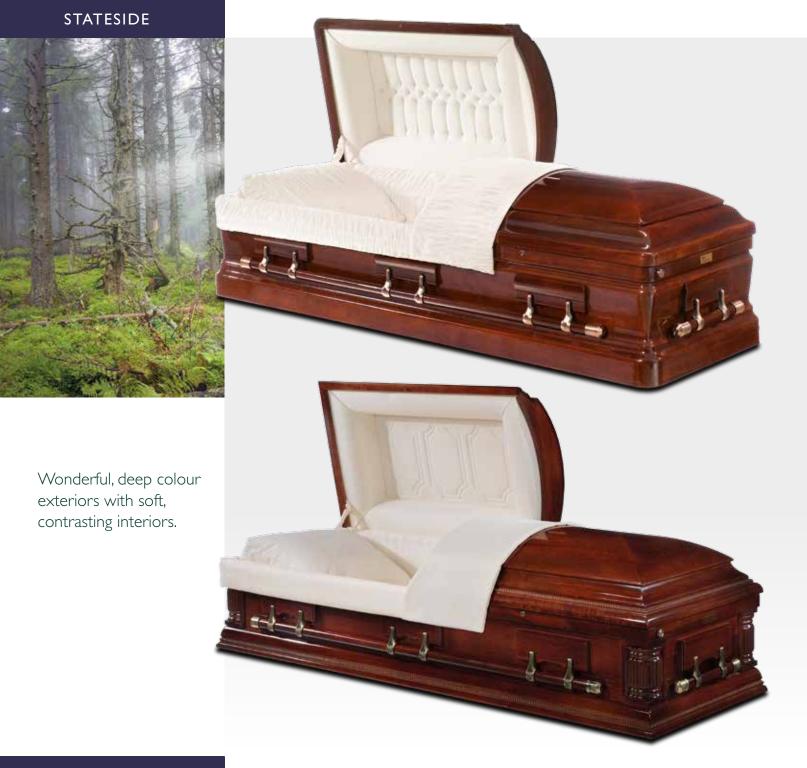

## STATESIDE RANGE

An introduction to the Stateside casket range from Steve Soult Limited

Made in North America by one of the world's most renowned manufacturers of caskets, the Stateside range from Steve Soult Limited is guaranteed to be of the highest quality.

#### **MEMPHIS**

A very special solid mahogany casket.

A highly polished solid mahogany American casket with a split lid and matching bar handles. Featuring a beige velvet interior and a padded lid interior. This casket has a prestige polished finish that really makes it very special.