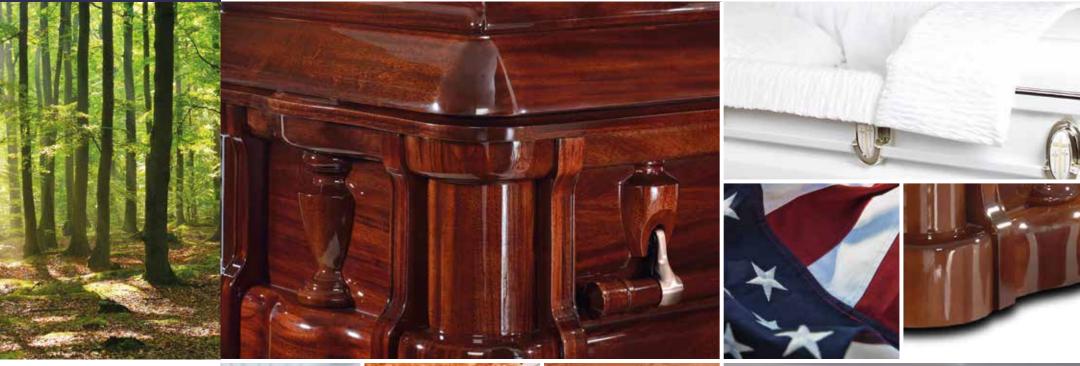

# SOLID WOOD AMERICAN CASKETS

Featuring caskets made from the finest mahogany, oak, cherry, poplar and maple, the Stateside solid wood casket range is the ultimate in quality and finish.

The best woods, beautifully engineered and finished by experts.

# METAL AMERICAN CASKETS

Featuring caskets made from metals including steel, bronze and copper, the Stateside metal casket range is the ultimate in quality and finish.

Encompassing many styles and finishes this range of metal caskets is supplied fully fitted inside and out with exceptional quality fittings including matching handles and soft, stylish interiors.