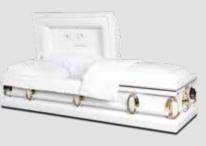

#### **MONROE**

A delicate white casket with subtle detailing

The Monroe American casket has a split lid featuring a rose motif to the inside, matching bar handles with a rose motif on the handle supports and gentle, curved corners. Featuring a wonderful white rose finish and a light pink velvet interior. This is a special casket designed and finished to an exceptional standard.