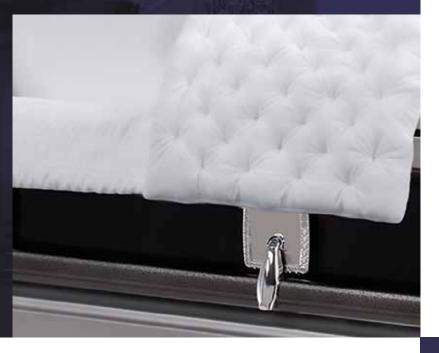

Encompassing many styles and finishes this range of solid wood caskets is supplied fully fitted inside and out with exceptional quality fittings including matching handles and soft, stylish interiors.

A grand tribute to a loved one, meticulously crafted from the finest woods.

**Features** 

This amazing casket has many special features, including:

- Delicate engravings of wheat on the corner posts
- Split lid
- Matching bar handles
- Sheaf of wheat inset into the inside of the lid
- Superior tan crepe interior