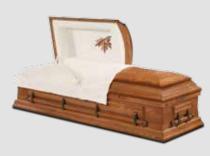

#### **ARLINGTON**

A superb casket with a deep American cherry finish.

A superb solid poplar American casket, finished with an American cherry satin finish. Featuring decorative curved corner posts, matching bar handles and wonderful tan crepe interior with a sunburst patterned lining to the interior of the lid.