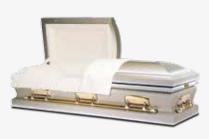

### **JACKSON**

An elegant casket in white

The Jackson casket features a full lid and a superbly elegant exterior. The fixed bar hardware gleams in contrast to the white finish and contrasts beautifully with the white velvet interior. This casket projects a protectively soft resting place for a loved one.