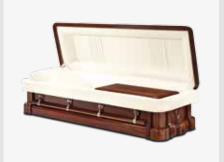

#### **OAKLAND**

The Oakland solid oak American casket has a split lid, matching bar handles and delicately engraved corner posts. Using wheat as its theme, this amazing casket has an actual wheat sheaf fixed into the inside of the casket lid as well as being engraved onto the four corner posts. A truly special casket.