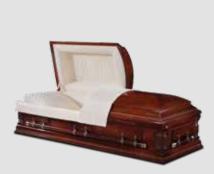

#### **MEMPHIS**

A very special solid mahogany casket.

A highly polished solid mahogany American casket with a split lid and matching bar handles. Featuring a beige velvet interior and a padded lid interior. This casket has a prestige polished finish that really makes it very special.