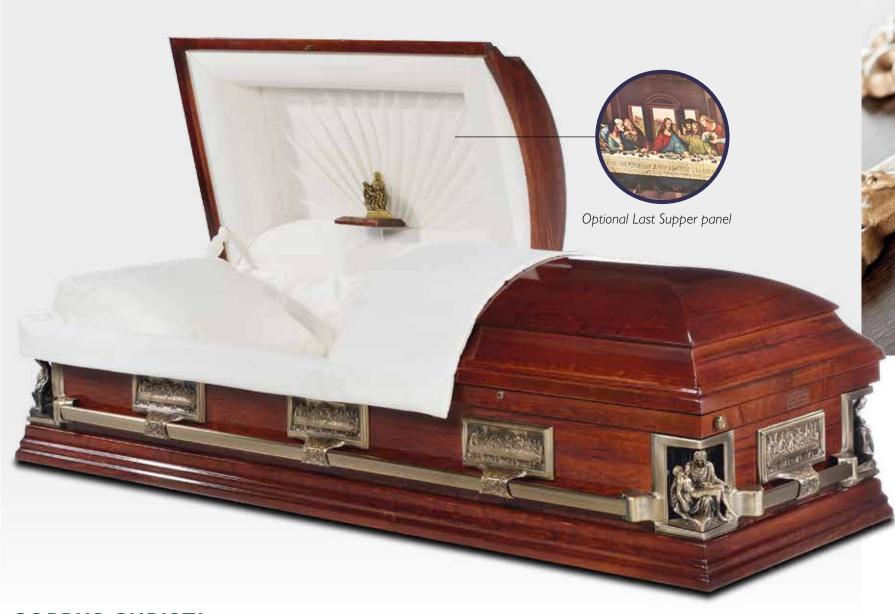

#### **CORPUS CHRISTI**

The Corpus Christi is a solid poplar casket with a highly polished finish. This amazing casket features images of the Last Supper by Leonardo da Vinci throughout. It is featured on the handle supports as well as on an optional lid panel showing a full colour replica of this most famous painting.

#### **Features**

This stunning casket has many special features, including:

- Last Supper theme
- Ornate handle supports and corner posts featuring the Last Supper
- Split lid
- Optional Last Supper lid panel
- Executive tan crepe interior