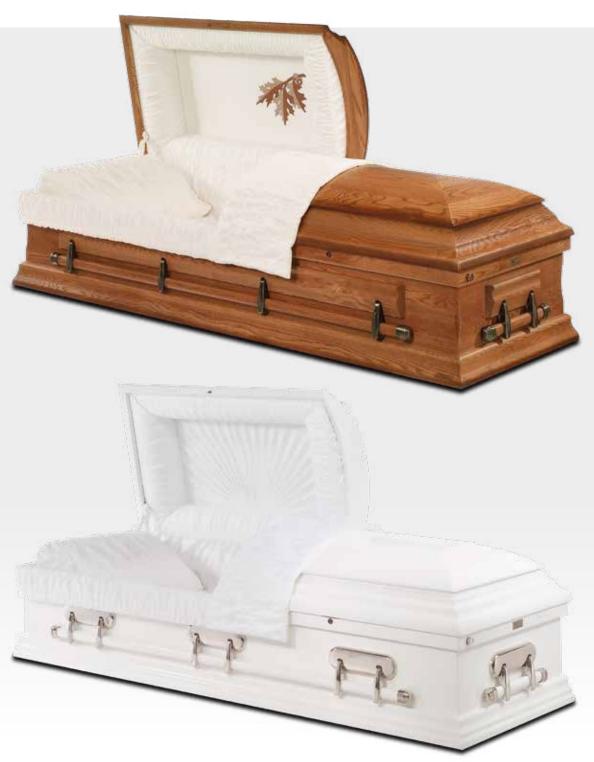

#### **JEFFERSON**

A classically styled solid oak casket

A wonderful solid oak casket with a shaded satin finish. Featuring a decorative oak leaf motif set inside the casket lid. Finished with matching bar handles and a tan crepe interior, this casket is superb in every detail.

A simply stunning white casket, with a high gloss finish

A stunning pure white casket with a high gloss finish. Featuring matching bar handles with mirrored handle supports. Fitted with a white crepe interior and a sunburst pattern in crepe inside the casket lid. A truly stunning casket that is exceptional in its white finish.