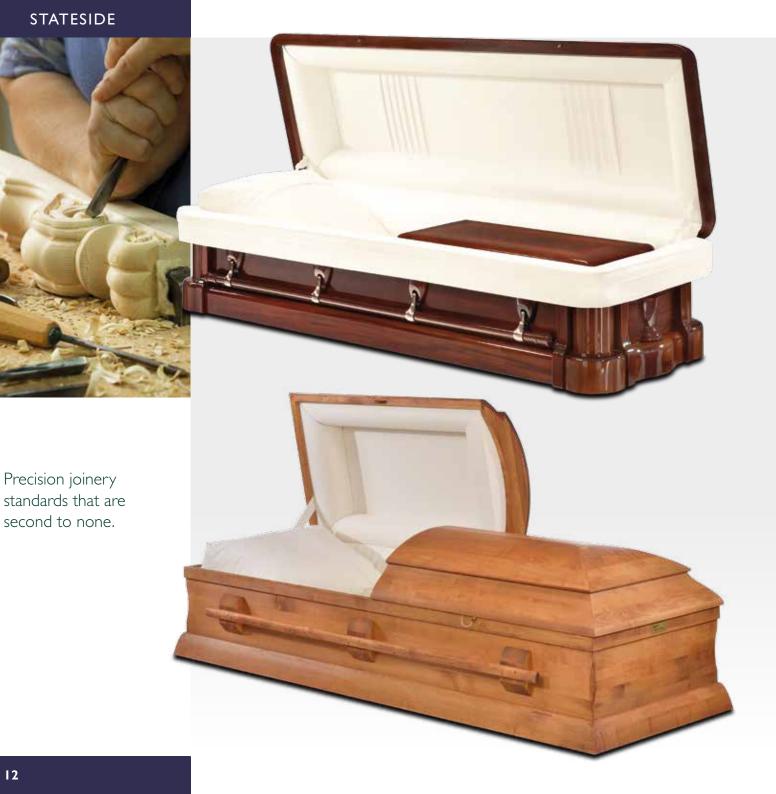

#### **MEMPHIS**

A very special solid mahogany casket.

A highly polished solid mahogany American casket with a split lid and matching bar handles. Featuring a beige velvet interior and a padded lid interior. This casket has a prestige polished finish that really makes it very special.

#### **ARLINGTON**

A superb casket with a deep American cherry finish.

A superb solid poplar American casket, finished with an American cherry satin finish. Featuring decorative curved corner posts, matching bar handles and wonderful tan crepe interior with a sunburst patterned lining to the interior of the lid.

Refined, elegant designs, engineered to perfection.

WASHINGTON

A solid mahogany casket with a full lid and a prestige polish finish

A solid mahogany casket with a prestige polished finish. Features a single piece lid with a superior quality ivory sierra suede interior. Fitted externally with matching bar handles and shaped handle supports as well as exceptional quality curved corner posts. This is the pinnacle of the casket maker's art.

#### **MICHIGAN**

An environmentally friendly, solid maple casket

A solid maple casket with a natural oil finish. Featuring a split lid, modern shaped panels and base, fitted with a 100% natural cotton interior. This is a modern casket where traditional design and environmental integrity work in perfect harmony.