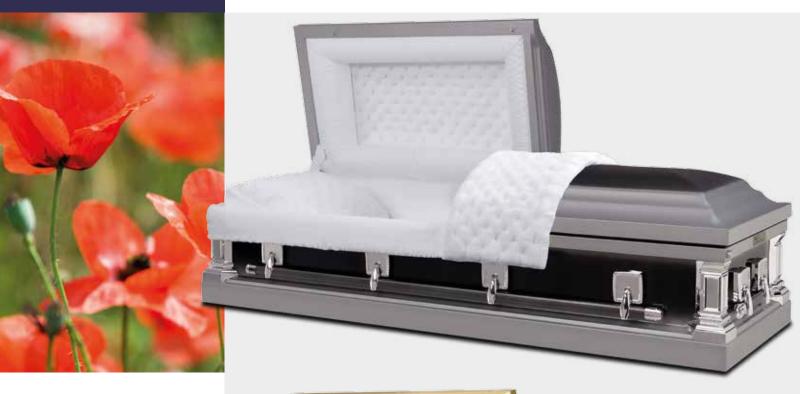

#### **PHOENIX**

A stunning two tone metal casket

The Phoenix solid bronze American casket has a split lid, matching bar handles and delicately curved corners. Featuring a two tone classic midnight brushed finish on a 48oz solid bronze shell and a pearl velvet interior. This is a glorious casket designed and finished to the highest quality.

#### NIXON

Made from 18 gauge steel with an ebony finish

The Nixon casket is constructed from 18 gauge steel and has a bold and purposeful presence. The ebony finish acts as the perfect base for the gleaming metalwork detailing to the exterior. With a velvet interior, this casket is the perfect bold statement of pride and remembrance.