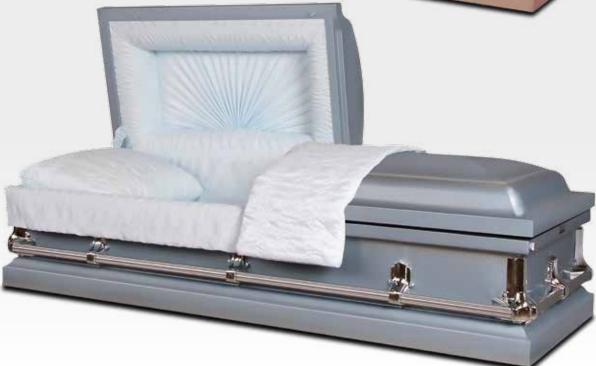

#### **ARMSTRONG**

Made from 20 gauge steel with a stunning blue/silver finish

The Armstrong casket is a truly beautiful way to help say goodbye. Its smooth and elegant lines, finished in blue/silver, contrast with the silver metalwork that surrounds it. The light blue crepe interior forms the final touch to this wonderfully touching tribute.