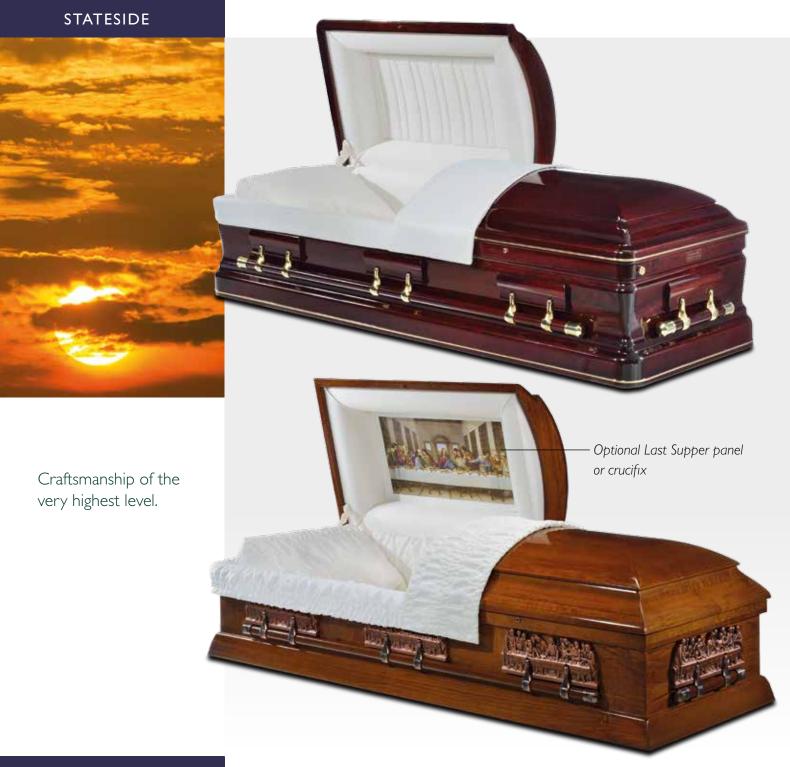

#### **CORPUS CHRISTI**

The Corpus Christi is a solid poplar casket with a highly polished finish. This amazing casket features images of the Last Supper by Leonardo da Vinci throughout. It is featured on the handle supports as well as on an optional lid panel showing a full colour replica of this most famous painting.

#### **Features**

This stunning casket has many special features, including:

- Last Supper theme
- Ornate handle supports and corner posts featuring the Last Supper
- Split lid
- Optional Last Supper lid panel
- Executive tan crepe interior

#### ST LOUIS

An elegant Last Supper inspired solid poplar casket

An elegant, solid poplar casket with a high, deep gloss finish. Themed around the Last Supper by Leonardo da Vinci, this casket has matching bar handles with Last Supper engraved handle supports. This stunning casket has a tan crepe interior and an optional Last Supper lid panel and optional crucifix.