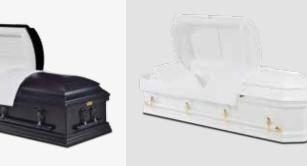

#### NIXON

Made from 18 gauge steel with an ebony finish

The Nixon casket is constructed from 18 gauge steel and has a bold and purposeful presence. The ebony finish acts as the perfect base for the gleaming metalwork detailing to the exterior. With a velvet interior, this casket is the perfect bold statement of pride and remembrance.

### **JACKSON**

An elegant casket in white

The Jackson casket features a full lid and a superbly elegant exterior. The fixed bar hardware gleams in contrast to the white finish and contrasts beautifully with the white velvet interior. This casket projects a protectively soft resting place for a loved one.