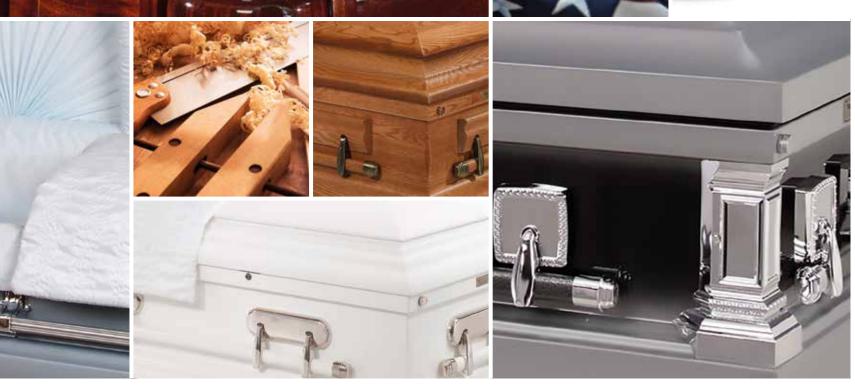

# SOLID WOOD AMERICAN CASKETS

Featuring caskets made from the finest mahogany, oak, cherry, poplar and maple, the Stateside solid wood casket range is the ultimate in quality and finish.

The best woods, beautifully engineered and finished by experts.

# METAL AMERICAN CASKETS

Featuring caskets made from metals including steel, bronze and copper, the Stateside metal casket range is the ultimate in quality and finish.

Encompassing many styles and finishes this range of metal caskets is supplied fully fitted inside and out with exceptional quality fittings including matching handles and soft, stylish interiors.