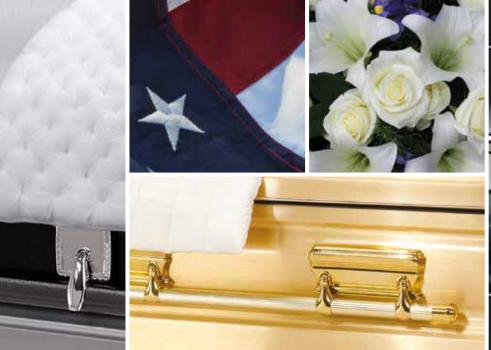

# METAL AMERICAN CASKETS

Featuring caskets made from metals including steel, bronze and copper, the Stateside metal casket range is the ultimate in quality and finish.

Encompassing many styles and finishes this range of metal caskets is supplied fully fitted inside and out with exceptional quality fittings including matching handles and soft, stylish interiors.

#### **Finished to Perfection**

In order to ensure that the quality of each casket reaches the high standards required by our customers, all the caskets featured in this section are finished to perfection by a team of highly trained craftsmen. Once finished, each casket is individually inspected prior to delivery.