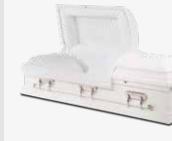

A simply stunning white casket, with a high gloss finish

A stunning pure white casket with a high gloss finish. Featuring matching bar handles with mirrored handle supports. Fitted with a white crepe interior and a sunburst pattern in crepe inside the casket lid. A truly stunning casket that is exceptional in its white finish.