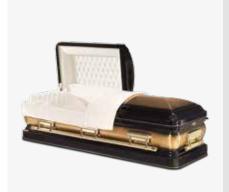

#### **KENNEDY**

A Last Supper inspired metal casket

The Kennedy American casket has a split lid and a sumptuous cognac brushed finish. Featuring a theme based on the Last Supper by Leonardo da Vinci, the Kennedy casket has Last Supper inspired handle supports as well as an optional Last Supper lid panel. Fitted with metal bar handles and a beige velvet interior, this is a truly special casket.