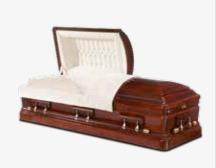

#### **CORPUS CHRISTI**

The Corpus Christi is a solid poplar casket with a highly polished finish. This amazing casket features images of the Last Supper by Leonardo da Vinci throughout. It is featured on the handle supports as well as on an optional lid panel showing a full colour replica of this most famous painting.

#### **Features**

This stunning casket has many special features, including:

- Last Supper theme
- Ornate handle supports and corner posts featuring the Last Supper
- Split lid
- Optional Last Supper lid panel
- Executive tan crepe interior