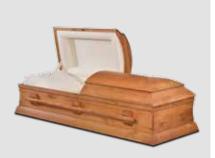

#### **MEMPHIS**

A very special solid mahogany casket.

A highly polished solid mahogany American casket with a split lid and matching bar handles. Featuring a beige velvet interior and a padded lid interior. This casket has a prestige polished finish that really makes it very special.