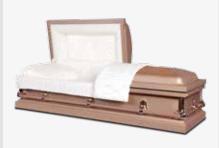

#### **PRINCETON**

A solid copper casket with light brushed finish

The Princeton solid copper American casket has a split lid and a Coppertone light brushed finish. Featuring copper coloured corner posts with matching handle supports. The Princeton is further fitted with matching bar handles and a beige velvet interior. A stand out casket.